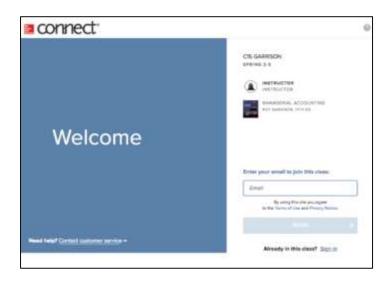

### Step 1

Visit your instructor's Connect course URL & sign in, or register for a new Connect account

http://course.connect.com/courseURL

### Step 1

Visit your instructor's Connect course URL & sign in or register for a new account.