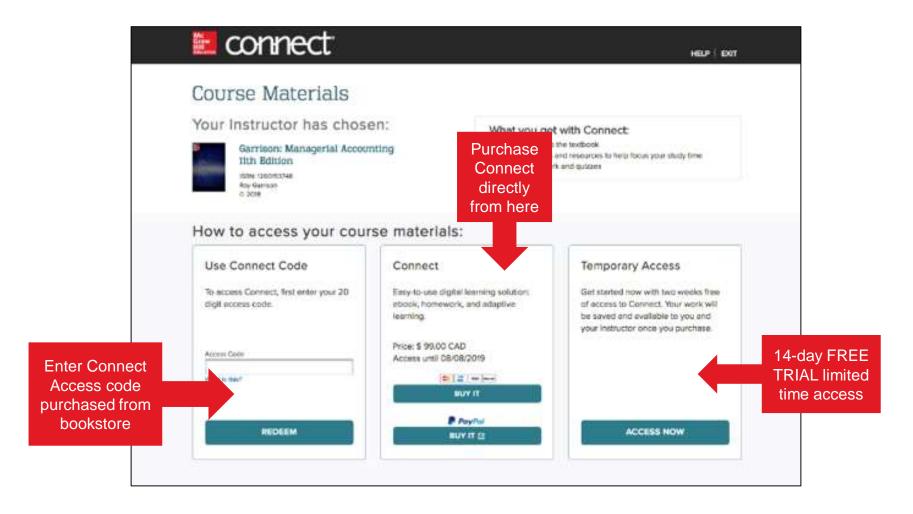

### Step 1

Visit your instructor's Connect course URL & sign in, or register for a new Connect account

http://course.connect.com/courseURL

### Step 2

Enter your 20-digit Connect access code that you have purchased at bookstore or from McGraw Hill website

### Step 3

If you have not already purchased a Connect access code, you can choose [**Buy It**] for immediate full access, or get a 14-day **FREE TRIAL** for limited time access