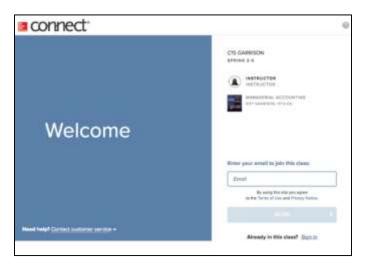

# **How to Register for Connect**

Your Connect Course URL: [Insert URL]

# How to Register DIRECTLY VIA INSTRUCTOR CONNECT URL

### Step 1

Visit your instructor's Connect course URL & sign in, or register for a new Connect account

http://course.connect.com/courseURL

### Step 2

Enter your 20-digit Connect access code that you have purchased at bookstore or from McGraw Hill website

### Step 3

If you have not already purchased a Connect access code, you can choose [**Buy It**] for immediate full access, or get a 14-day **FREE TRIAL** for limited time access