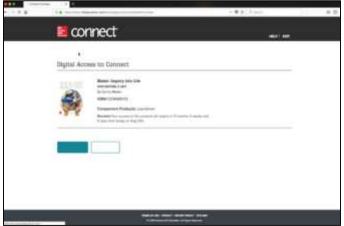

# How to Register with digital purchase via Bookstore

# Step 1

Purchase **20-digit access code** at the Bookstore.

# Step 2

Enter access code to Use Connect Code

# Step 3

Fill in your registration details and off you go!