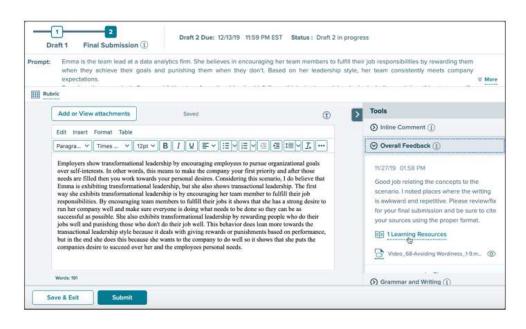

# **Writing Assignments**

# Your Connect course may include writing assignments:

**50%** Oral & written communication skills appear in job ads at least 50% more than other skills

- Improve your written communication skills
- Submit and receive feedback on writing assignments all within Connect
- Receive audio and text feedback from your instructor