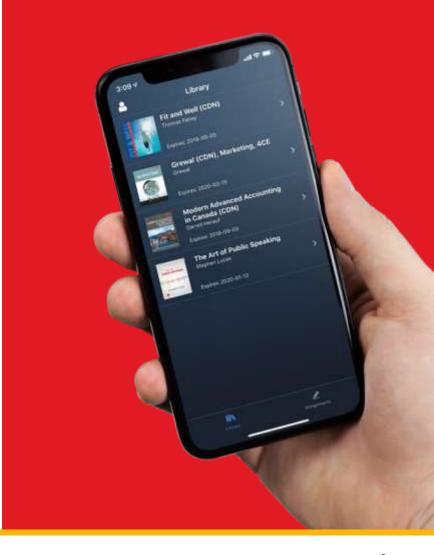

# ReadAnywhere App

Get your Connect eBook on your mobile device, anywhere, anytime, online or offline:

- Download & read chapters
- Complete SmartBook assignments
- Listen using audio functionality
- Work offline
- Sync assignments & notes

Visit <u>mheducation.com/ReadAnywhere</u> to learn more!

average rating in the App Store and over 725,000 downloads and counting...