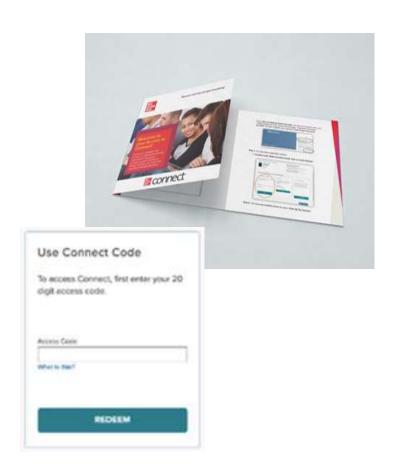

# Step 1

Purchase **20-digit access code** at the Bookstore.

# Step 2

Enter access code to Use Connect Code

# Step 3

Fill in your registration details and off you go!