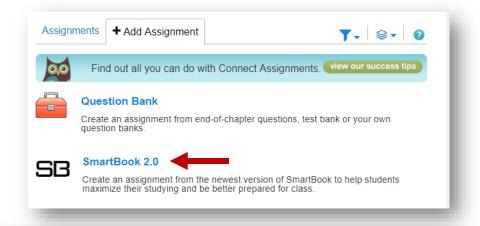

## **SmartBook 2.0**

To see if your title includes the new SmartBook 2.0, begin by clicking on the **Add Assignment** tab. Under **Question Bank**, you will see **SmartBook 2.0.** 