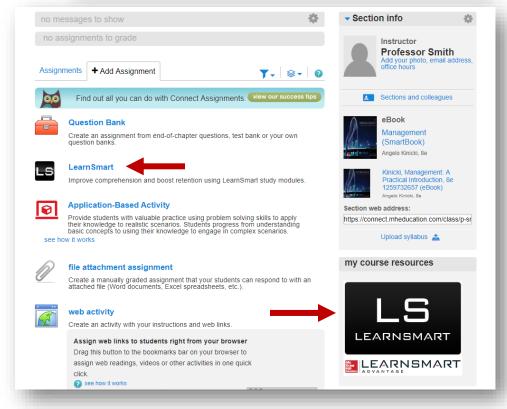

## **SmartBook**

If your title includes original **SmartBook**, also known as **LearnSmart**, you will see the LearnSmart widget located in the right column of your section homepage.

Under the **Add Assignment** tab, you will see **LearnSmart** below the **Question Bank**.